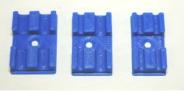

#### Features:

- For two or three components
- Easy to set and remove
- Various combinations
- Custom design

3 components

2 components

**OEFCM-100** various combinations.

## Product description:

| Clips         | Combinations                    |
|---------------|---------------------------------|
| 3-components  | SBS, BBS, SSB, BSB              |
| 2-components  | SS, SB, BB                      |
| Custom design | Please define the combinations. |
| Definition    | S: small size, φ=3 mm           |
|               | B: big size, φ=5.5mm            |
| Total size    | L: 30; W:15,25,30; H:6 mm       |
| Hole size     | M3 for single holes             |
|               | M3 and M2 for two holes         |