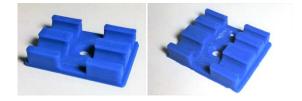

#### Features:

- For two or three components
- Easy to set and remove
- Various combinations
- Custom design

3 components

2 components

**OEFCM-100** various combinations.

## Product description:

| Clips         | Combinations                    |
|---------------|---------------------------------|
| 3-components  | SBS, BBS, SSB, BSB              |
| 2-components  | SS, SB, BB                      |
| Custom design | Please define the combinations. |
| Definition    | S: small size, φ=3 mm           |
|               | B: big size, φ=5.5mm            |
| Total size    | L: 30; W:15,25,30; H:6 mm       |
| Hole size     | M3 for single holes             |
|               | M3 and M2 for two holes         |