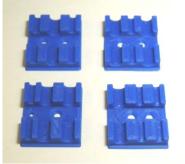

#### Features:

- For two or three components
- Easy to set and remove
- Various combinations
- Custom design

3 components

2 components

**OEFCM-100** various combinations.

## Product description:

| Clips         | Combinations                    |
|---------------|---------------------------------|
| 3-components  | SBS, BBS, SSB, BSB              |
| 2-components  | SS, SB, BB                      |
| Custom design | Please define the combinations. |
| Definition    | S: small size, φ=3 mm           |
|               | B: big size, φ=5.5mm            |
| Total size    | L: 30; W:15,25,30; H:6 mm       |
| Hole size     | M3 for single holes             |
|               | M3 and M2 for two holes         |