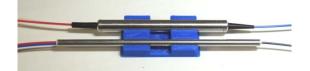

#### Features:

- For two or three components
- Easy to set and remove
- Various combinations
- Custom design

3 components

2 components

**OEFCM-100** various combinations.